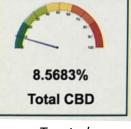

#### RESULTS

**TrueSolum** treated plants had a denser branching pattern with firmer, fuller flowers. The grower said the treated plants were more vigorous and resistant to disease and did not have mold or botrytis issues sometimes seen with denser flowers. During the outdoor growing period, the region experienced temperatures below 32 degrees F for two consecutive nights. The grower noted that the treated plants did not exhibit the stress of the cold that was seen in the control plants. The treated plants were ready for harvest 10 days earlier then the control plants and resulted in a **39% increase in dry flower weight, 29% increase in kief and 64% increase in dried trim weight**. Additionally, the total **CBD content increased by 39%.** 

Cannabinoid Potency

Treated

## CONCLUSION

**TrueSolum** is known to improve microbial activity in the soil. This improvement to the microbiome creates healthier plants with higher yield potential. The results of this trial again support that **TrueSolum**'s impact on the soil microbiome impacts plant health, producing resiliant, disease resistant plants. The plants also produced higher yield in flower and trim dry weights, increasing by 39% and 64% respectively, versus the control plants. In addition, the kief harvested from the **TrueSolum** treated plants was 29% higher by weight, than the control plants with total CBD content increasing by 39%.