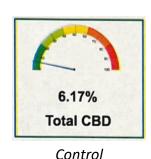

#### RESULTS

**TrueSolum** treated plants had a denser branching pattern with firmer, fuller flowers. The grower said the treated plants were more vigorous and resistant to disease and did not have mold or botrytis issues sometimes seen with denser flowers. During the outdoor growing period, the region experienced temperatures below 32 degrees F for two consecutive nights. The grower noted that the treated plants did not exhibit the stress of the cold that was seen in the control plants. The treated plants were ready for harvest 10 days earlier then the control plants and resulted in a **39% increase in dry flower weight, 29% increase in kief and 64% increase in dried trim weight**. Additionally, the total **CBD content increased by 39%.** 

## CONCLUSION

**TrueSolum** is known to improve microbial activity in the soil. This improvement to the microbiome creates healthier plants with higher yield potential. The results of this trial again support that **TrueSolum**'s impact on the soil microbiome impacts plant health, producing resiliant, disease resistant plants. The plants also produced higher yield in flower and trim dry weights, increasing by 39% and 64% respectively, versus the control plants. In addition, the kief harvested from the **TrueSolum** treated plants was 29% higher by weight, than the control plants with total CBD content increasing by 39%.